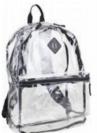

### **Friday**

Eagle Friday.
Students can wear a
Rusk spirit shirt or
college shirt and jeans.

Backpacks must be mesh or clear.