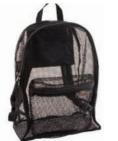

### **Friday**

Eagle Friday.
Students can wear a
Rusk spirit shirt or
college shirt and jeans.

Backpacks must be mesh or clear.